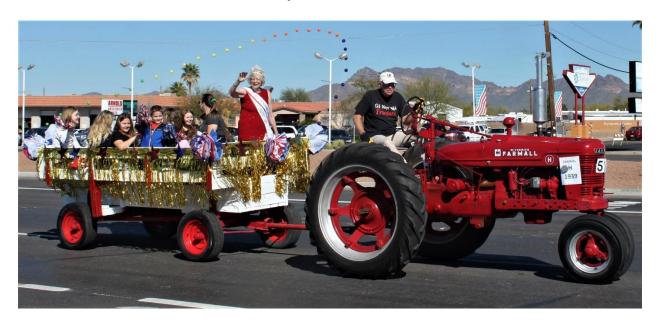

## **Lost Dutchman Days Parade**

Apache Junction February 25, 2023, 9AM

We would like to have a number of tractors in the parade as part of our "exhibit". Club members can also be available for pulling floats, as we did last year with the Senior Sweetheart Float shown above