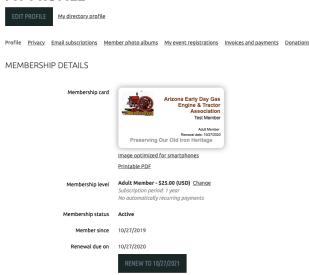

- 3. Depending on your screen, it might be necessary to scroll down past the membership card until you see a "Renewal due on" date.
- Click the button below this that says "Renew To" your renewal date a year from now. Follow the steps to enter your credit card information.
- 5. You will receive an email confirmation.