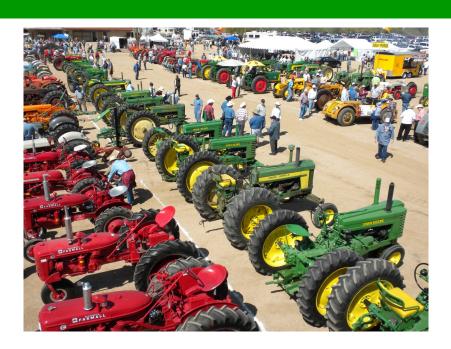

## ANTIQUE ENGINE & TRACTOR SHOWS

GLENDALE
February 10, 2024
Sahuaro Ranch
9802 N. 59th Ave.

\*\*\*

APACHE
JUNCTION
March 9, 2024
Rodeo Park

1950 E. Lost Dutchman Blvd. (Between Idaho & Tomahawk Roads)

## \$5 Donation Admission

Website: aedgeta.org

Email: Phil at philfrandsen@gmail.com (Apache Junction Show)

Or Jason at president@aedgeta.org (Glendale Show)

9 AM - 4 PM: SATURDAY
Tractor Pull & Parade
Engine Displays & Demonstrations

Silent Auction
Antique Cars and Trucks
Food Vendors
Kid's Drive—Noon each day

Questions? Call Tim Brain 602-318-0806
Phil Frandsen 480-410-1914
Or Jason Muller 602-466-0830